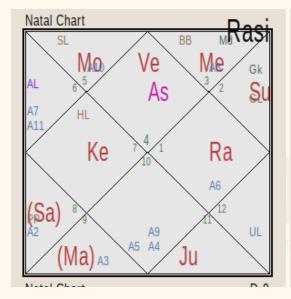

(2 marks)

Answer:

**Coach Comments:** 

2. We did a chart in our RPP#5 and discussed conditions around the person committing suicide at an early age (Ju Mahadasha - Ju Bhukti).

A person (in his mid 30s, born in 1986) "X" came to the coach with a similar chart (below) as that chart we discussed in RPP#5. "X" didn't commit suicide but had a jerky experience in his 20s. What is the difference between this chart and the one you saw in RPP#5? Give reasons.

(2 marks)

#### Answer:

## **Coach Comments:**

3. Why does Jupiter in 3H (MKS) makes the native leave religion/spirituality at some point but also makes the native pursue it again later in life? (1 mark)

| Δ             | n | S | A7  | Δ. | r |
|---------------|---|---|-----|----|---|
| $\overline{}$ |   |   | vv. | ١. |   |