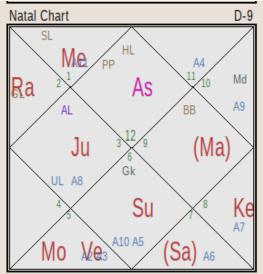

(2 marks)

Answer:

**Coach Comments:** 

2. We did a chart in our RPP#5 and discussed conditions around the person committing suicide at an early age (Ju Mahadasha - Ju Bhukti).

A person (in his mid 30s, born in 1986) "X" came to the coach with a similar chart (below) as that chart we discussed in RPP#5. "X" didn't commit suicide but had a jerky experience in his 20s. What is the difference between this chart and the one you saw in RPP#5? Give reasons.

(2 marks)

#### Answer:

## **Coach Comments:**

3. Why does Jupiter in 3H (MKS) makes the native leave religion/spirituality at some point but also makes the native pursue it again later in life? (1 mark)

| Δ             | n | S | A7  | Δ. | r |
|---------------|---|---|-----|----|---|
| $\overline{}$ |   |   | vv. | ١. |   |